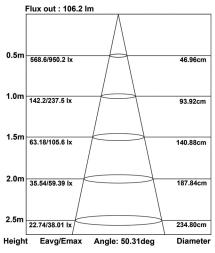

## PLED-04

## Description:

- The PLED-04 series is a stylish Cree, dimmable LED (COB) puck light for indoor use in cabinets, under cabinets, furniture, shelving, display cases and accent lighting.
- Using the chip on board (COB) technology eliminates visible dots in the light output.
- This product produces up to 314 lumens of light while consuming only 4.0 watts of power.
- Using the appropriate wattage 24V constant voltage driver (purchased separately) and a Lutron MAELV-600 or Legrand ADTH700 dimmer (purchased separately) will allow dimming to 10% of maximum output.
- The lights are available in a trio of finish options and one colour temperature. Custom finishes and different colour temperatures can be requested for projects requiring minimum 300 pieces.



## Data: