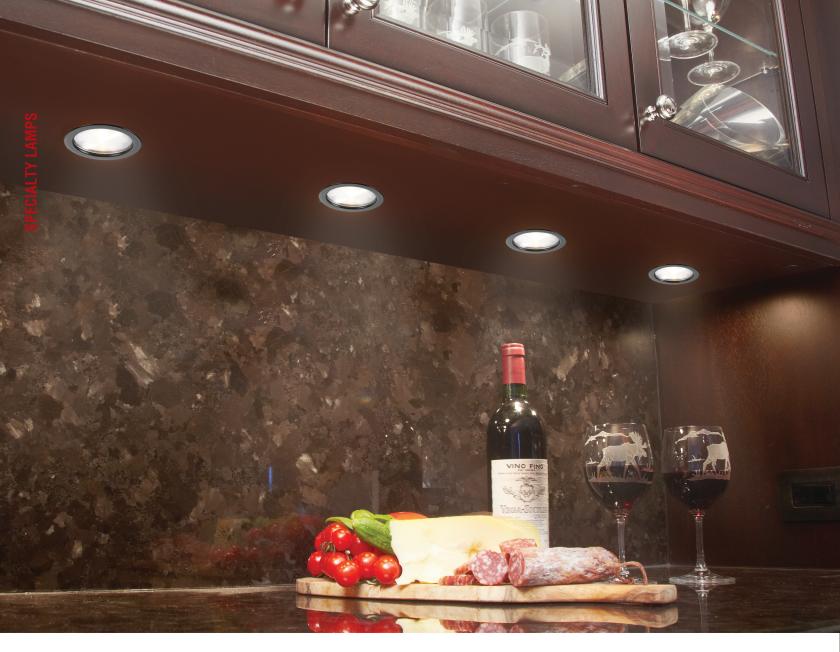

## Description:

- The PLED-04 series is a stylish Cree, dimmable LED (COB) puck light for indoor use in cabinets, under cabinets, furniture, shelving, display cases and accent lighting.
- Using the chip on board (COB) technology eliminates visible dots in the light output.
- This product produces up to 314 lumens of light while consuming only 4.0 watts of power.
- Using the appropriate wattage 24V constant voltage driver (purchased separately) and a Lutron MAELV-600 or Legrand ADTH700 dimmer (purchased separately) will allow dimming to 10% of maximum output.
- The lights are available in a trio of finish options and one colour temperature. Custom finishes and different colour temperatures can be requested for projects requiring minimum 300 pieces.