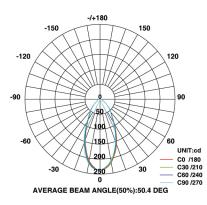

## PLED-04

## Description:

- The PLED-04 series is a stylish Cree, dimmable LED (COB) puck light for indoor use in cabinets, under cabinets, furniture, shelving, display cases and accent lighting.
- Using the chip on board (COB) technology eliminates visible dots in the light output.
- This product produces up to 314 lumens of light while consuming only 4.0 watts of power.
- Using the appropriate wattage 24V constant voltage driver (purchased separately) and a Lutron MAELV-600 or Legrand ADTH700 dimmer (purchased separately) will allow dimming to 10% of maximum output.
- The lights are available in a trio of finish options and one colour temperature. Custom finishes and different colour temperatures can be requested for projects requiring minimum 300 pieces.



## Data: