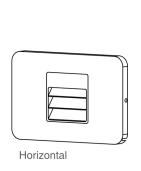

DLEDW-234-BK

DLEDW-234-BZ

DLEDW-234-WH

Description:

BELLA

- The "BELLA" series louvre LED step/wall light is designed for indoor or outdoor wall
  mount applications using standard 2" (50mm) x 4" (102mm) metal or plastic
  J-box with minimum inside depth of 2" (50mm). J-box not supplied. IC rated
  for direct contact with insulating materials. Wet location rated to IP65 standards.
  Has no visible screws providing clean seamless finish.
- Transposable design allows fixture to be mounted in horizontal or vertical positions. All fixtures assembled and packaged for vertical mounting.