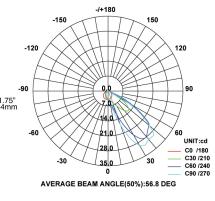

## Data:

| Input voltage 120V          |
|-----------------------------|
| Input power 3.3W            |
| Input current 0.03A         |
| Frequency 60Hz              |
| Min starting temp20°C(-4°F) |
| CRI 85+                     |
| CCT 2700°K*                 |
| Lumens237Lm                 |