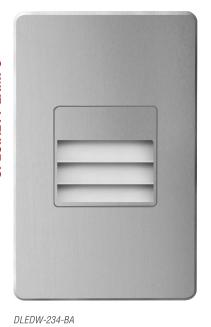

DLEDW-234-BK

DLEDW-234-BZ

DLEDW-234-WH

Description:

BELLA

- The "BELLA" series louvre LED step/wall light is designed for indoor or outdoor wall
  mount applications using standard 2" (50mm) x 4" (102mm) metal or plastic
  J-box with minimum inside depth of 2" (50mm). J-box not supplied. IC rated
  for direct contact with insulating materials. Wet location rated to IP65 standards.
  Has no visible screws providing clean seamless finish.
- Transposable design allows fixture to be mounted in horizontal or vertical positions. All fixtures assembled and packaged for vertical mounting.

## Features:

- Die cast aluminum body with powder coated paint finish.
- Die cast aluminum louvre.
- Available in Black, White, Bronze or Brushed Aluminum finish.
- Uses 3.3W LED 2700°K 85 + CRI.
- 120V direct wiring multiple fixtures can be wired together in parallel.
- The LED module is removable and can be replaced if required using exactly same binning.
- Includes integral 120V LED driver.
- Smooth and continuous dimming (to 10%) can be achieved using Lutron DVELV-300P and MAELV-600 and Legrand ADTH700.
- 40,000 hour rated life.
- 5 year limited warranty.