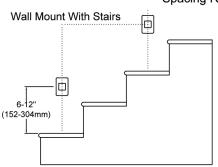

## Spacing Recommendations

Mount in center of stair as close to the upper tread as possible