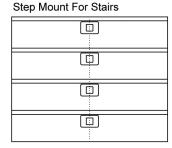

## Spacing Recommendations

Mount in center of stair as close to the upper tread as possible