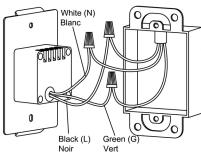

## Features:

- Die cast aluminum body with powder coated paint finish.
- Die cast aluminum louvre.
- Available in Black, White, Bronze or Brushed Aluminum finish.
- Uses 3.3W LED 2700°K 85 + CRI.
- 120V direct wiring multiple fixtures can be wired together in parallel.
- The LED module is removable and can be replaced if required using exactly same binning.
- Includes integral 120V LED driver.
- Smooth and continuous dimming (to 10%) can be achieved using Lutron DVELV-300P and MAELV-600 and Legrand ADTH700.
- 40,000 hour rated life.
- 5 year limited warranty.