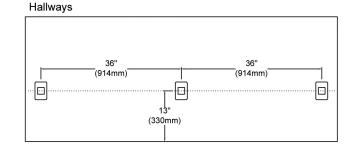

using exactly same binning.
- Includes integral 120V LED driver.
- Smooth and continuous dimming (to 10%) can be achieved using Lutron DVELV-300P and MAELV-600 and Legrand ADTH700.
- 40,000 hour rated life.
- 5 year limited warranty.











## Spacing Recommendations





Mount in center of stair as close to the upper tread as possible

## Data:

| Input voltage 120V          |
|-----------------------------|
| Input power 3.3W            |
| Input current 0.03A         |
| Frequency 60Hz              |
| Min starting temp20°C(-4°F) |
| CRI 85+                     |
| CCT 2700°K*                 |
| Lumens237Lm                 |











<sup>\*</sup>Please be advised that this series can also be ordered with special lenses to change colour output. Available in Amber, Blue and Red.