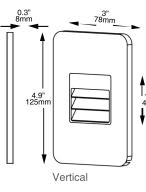

DLEDW-234-BK

DLEDW-234-BZ

DLEDW-234-WH

Description:

BELLA

- The "BELLA" series louvre LED step/wall light is designed for indoor or outdoor wall
  mount applications using standard 2" (50mm) x 4" (102mm) metal or plastic
  J-box with minimum inside depth of 2" (50mm). J-box not supplied. IC rated
  for direct contact with insulating materials. Wet location rated to IP65 standards.
  Has no visible screws providing clean seamless finish.
- Transposable design allows fixture to be mounted in horizontal or vertical positions. All fixtures assembled and packaged for vertical mounting.