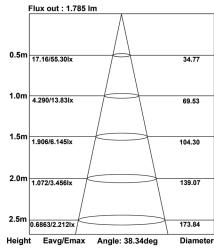

## Data:

| Input voltage 120V          |
|-----------------------------|
| Input power 3.3W            |
| Input current 0.03A         |
| Frequency 60Hz              |
| Min starting temp20°C(-4°F) |
| CRI 85+                     |
| CCT 2700°K*                 |
| Lumens237Lm                 |