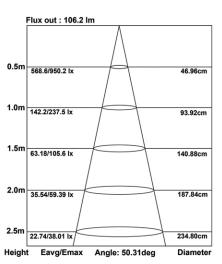

n board (COB) technology eliminates visible dots in the light output.
- This product produces up to 314 lumens of light while consuming only 4.0 watts of power.
- Using the appropriate wattage 24V constant voltage driver (purchased separately) and a Lutron MAELV-600 or Legrand ADTH700 dimmer (purchased separately) will allow dimming to 10% of maximum output.
- The lights are available in a trio of finish options and one colour temperature. Custom finishes and different colour temperatures can be requested for projects requiring minimum 300 pieces.



HARDWIRED

PLUG-IN

DIMMABL







## \*Dimmable with select dimmers

## Data:

 Output voltage
 24V DC

 Input power
 4W

 Output current
 159mA

 Frequency
 60Hz

 Min starting temp
 -20°C(-4°F)

 CRI
 80+

 CCT
 3000°K\*

 Lumens
 314Lm