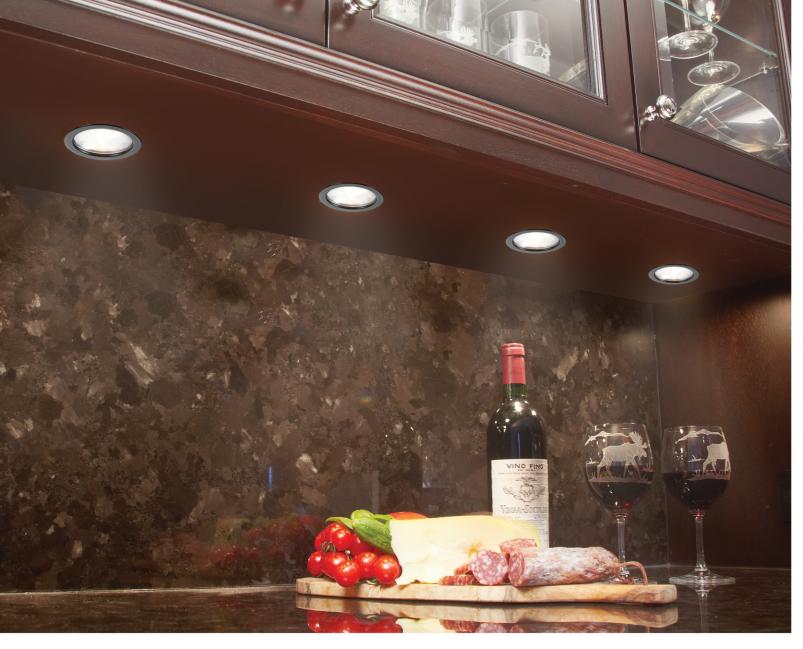

## Description:

- The PLED-04 series is a stylish Cree, dimmable LED (COB) puck light for indoor use in cabinets, under cabinets, furniture, shelving, display cases and accent lighting.
- Using the chip on board (COB) technology eliminates visible dots in the light output.
- This product produces up to 314 lumens of light while consuming only 4.0 watts of power.
- Using the appropriate wattage 24V constant voltage driver (purchased separately) and a Lutron MAELV-600 or Legrand ADTH700 dimmer (purchased separately) will allow dimming to 10% of maximum output.
- The lights are available in a trio of finish options and one colour temperature. Custom finishes and different colour temperatures can be requested for projects requiring minimum 300 pieces.