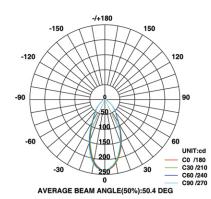

## Description:

- The PLED-04 series is a stylish Cree, dimmable LED (COB) puck light for indoor use in cabinets, under cabinets, furniture, shelving, display cases and accent lighting.
- Using the chip on board (COB) technology eliminates visible dots in the light output.
- This product produces up to 314 lumens of light while consuming only 4.0 watts of power.
- Using the appropriate wattage 24V constant voltage driver (purchased separately) and a Lutron MAELV-600 or Legrand ADTH700 dimmer (purchased separately) will allow dimming to 10% of maximum output.
- The lights are available in a trio of finish options and one colour temperature. Custom finishes and different colour temperatures can be requested for projects requiring minimum 300 pieces.