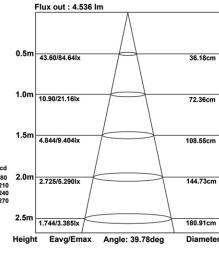

t location rated to IP65 standards. Has no visible screws providing clean seamless finish.
- Transposable design allows fixture to be mounted in horizontal or vertical positions. All fixtures assembled and packaged for vertical mounting.

- Die cast aluminum body with powder coated paint finish.
- Die cast aluminum cut off feature to enable wall wash function.
- Available in Black, White or Brushed Aluminum finish.
- Uses 3.3W LED 2700°K 85 + CRI.
- 120V direct wiring multiple fixtures can be wired together in parallel.
- The LED module is removable and can be replaced if required using exactly same binning.
- Includes integral 120V LED driver.
- Smooth and continuous dimming (to 10%) can be achieved using Lutron DVELV-300P and MAELV-600 and Legrand ADTH700.
- 40,000 hour rated life.







4.9" 125mm

Horizontal

DLEDW-200-BA

Vertical



## Data:

Input voltage ...... 120V Input power ...... 3.3W Input current ..... 0.03A Frequency ...... 60Hz Min starting temp. ...-20°C(-4°F) CRI ..... 85+ CCT ...... 2700°K7

























# Spacing Recommendations





Mount in center of stair as close to