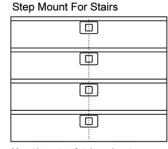

d paint finish.
- Die cast aluminum cut off feature to enable wall wash function.
- Available in Black, White or Brushed Aluminum finish.
- Uses 3.3W LED 2700°K 85 + CRI.
- 120V direct wiring multiple fixtures can be wired together in parallel.
- The LED module is removable and can be replaced if required using exactly same binning.
- Includes integral 120V LED driver.
- Smooth and continuous dimming (to 10%) can be achieved using Lutron DVELV-300P and MAELV-600 and Legrand ADTH700.
- 40,000 hour rated life.







4.9" 125mm

Horizontal

DLEDW-200-BA

Vertical



## Data:

Input voltage ...... 120V Input power ...... 3.3W Input current ..... 0.03A Frequency ...... 60Hz Min starting temp. ...-20°C(-4°F) CRI ..... 85+ CCT ...... 2700°K7

























# Spacing Recommendations





Mount in center of stair as close to