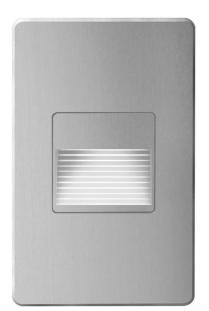

## Description:

BELLA

LED Step / Wall Lights

- The "BELLA" wall washer series LED step/wall light is designed for indoor or outdoor wall mount applications using standard 2" (50mm) x 4" (102mm) metal or plastic J-box with minimum inside depth of 2" (50mm). J-box not supplied. IC rated for direct contact with insulating materials. Wet location rated to IP65 standards. Has no visible screws providing clean seamless finish.
- Transposable design allows fixture to be mounted in horizontal or vertical positions. All fixtures assembled and packaged for vertical mounting.

- Die cast aluminum body with powder coated paint finish.
- Die cast aluminum cut off feature to enable wall wash function.
- Available in Black, White or Brushed Aluminum finish.
- Uses 3.3W LED 2700°K 85 + CRI.
- 120V direct wiring multiple fixtures can be wired together in parallel.
- The LED module is removable and can be replaced if required using exactly same binning.
- Includes integral 120V LED driver.
- Smooth and continuous dimming (to 10%) can be achieved using Lutron DVELV-300P and MAELV-600 and Legrand ADTH700.
- 40,000 hour rated life.

4.9" 125mm

Horizontal

DLEDW-200-BA

Vertical