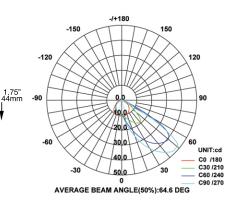

## Data:

Input voltage ...... 120V Input power ...... 3.3W Input current ..... 0.03A Frequency ...... 60Hz Min starting temp. ...-20°C(-4°F) CRI ..... 85+ CCT ...... 2700°K7