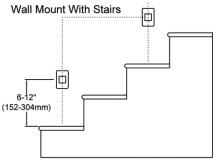

ted paint finish.
- Die cast aluminum cut off feature to enable wall wash function.
- Available in Black, White or Brushed Aluminum finish.
- Uses 3.3W LED 2700°K 85 + CRI.
- 120V direct wiring multiple fixtures can be wired together in parallel.
- The LED module is removable and can be replaced if required using exactly same binning.
- Includes integral 120V LED driver.
- Smooth and continuous dimming (to 10%) can be achieved using Lutron DVELV-300P and MAELV-600 and Legrand ADTH700.
- 40,000 hour rated life.







4.9" 125mm

Horizontal

DLEDW-200-BA

Vertical



## Data:

Input voltage ...... 120V Input power ...... 3.3W Input current ..... 0.03A Frequency ...... 60Hz Min starting temp. ...-20°C(-4°F) CRI ..... 85+ CCT ...... 2700°K7

























# Spacing Recommendations





Mount in center of stair as close to