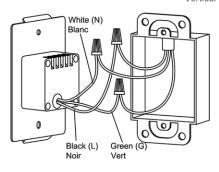

- Die cast aluminum body with powder coated paint finish.
- Die cast aluminum cut off feature to enable wall wash function.
- Available in Black, White or Brushed Aluminum finish.
- Uses 3.3W LED 2700°K 85 + CRI.
- 120V direct wiring multiple fixtures can be wired together in parallel.
- The LED module is removable and can be replaced if required using exactly same binning.
- Includes integral 120V LED driver.
- Smooth and continuous dimming (to 10%) can be achieved using Lutron DVELV-300P and MAELV-600 and Legrand ADTH700.
- 40,000 hour rated life.