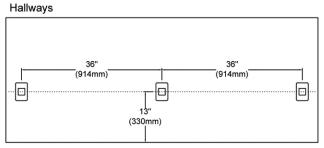

to enable wall wash function.
- Available in Black, White or Brushed Aluminum finish.
- Uses 3.3W LED 2700°K 85 + CRI.
- 120V direct wiring multiple fixtures can be wired together in parallel.
- The LED module is removable and can be replaced if required using exactly same binning.
- Includes integral 120V LED driver.
- Smooth and continuous dimming (to 10%) can be achieved using Lutron DVELV-300P and MAELV-600 and Legrand ADTH700.
- 40,000 hour rated life.







4.9" 125mm

Horizontal

DLEDW-200-BA

Vertical



## Data:

Input voltage ...... 120V Input power ...... 3.3W Input current ..... 0.03A Frequency ...... 60Hz Min starting temp. ...-20°C(-4°F) CRI ..... 85+ CCT ...... 2700°K7

























# Spacing Recommendations





Mount in center of stair as close to