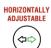

## LED DESK LAMPS

LED, dimmable, colour changing desk lamp with wireless charging feature.

| Item No.        | Dimensions                    | No. of<br>Bulbs |     | Max.<br>Wattage | CRI            | Color<br>Temperature | Lumens |
|-----------------|-------------------------------|-----------------|-----|-----------------|----------------|----------------------|--------|
| ALA-1910LEDT-BK | 19.5H" x 22W" x 8D" - 4 lbs.  | 1               | LED | 10W             | 90+            | 3000K - 6000K        | 600    |
| DLED-102-BK     | 28H" x 28W" x 4.5D" - 5 lbs.  | 1               | LED | W8              | <del>80+</del> | 3000K                | 650    |
| PRT-178LEDT-BK  | 15H" x 5.5W" x 5.5D" - 3 lbs. | 1               | LED | W8              | <del>80+</del> | 3000K-6000K          | 480    |
|                 |                               |                 |     |                 |                |                      |        |