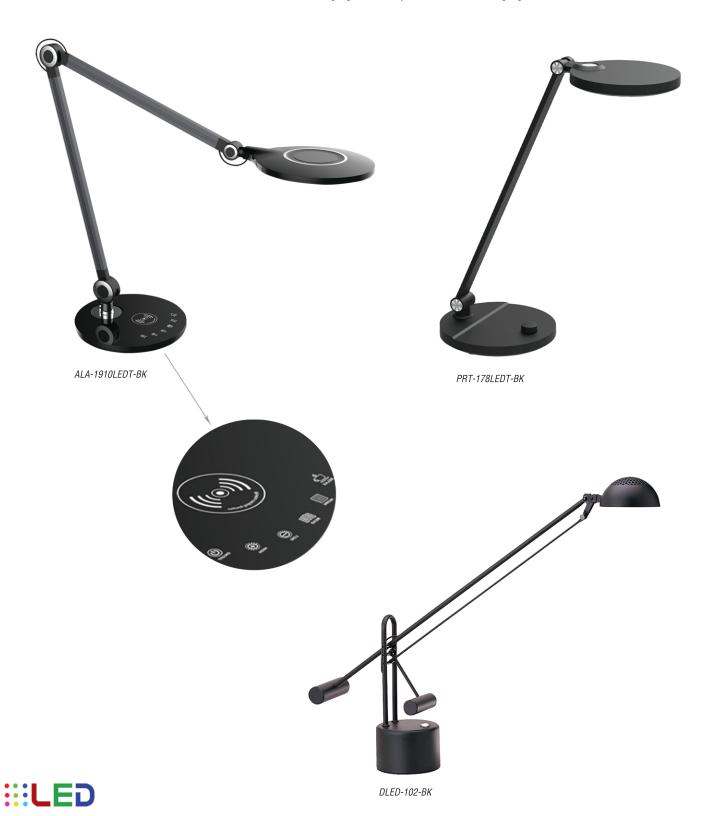

## LED DESK LAMPS

LED, dimmable, colour changing desk lamp with wireless charging feature.

| Item No.        | Dimensions                    | No. of<br>Bulbs |     | Max.<br>Wattage | CRI            | Color<br>Temperature | Lumens |
|-----------------|-------------------------------|-----------------|-----|-----------------|----------------|----------------------|--------|
| ALA-1910LEDT-BK | 19.5H" x 22W" x 8D" - 4 lbs.  | 1               | LED | 10W             | 90+            | 3000K - 6000K        | 600    |
| DLED-102-BK     | 28H" x 28W" x 4.5D" - 5 lbs.  | 1               | LED | W8              | <del>80+</del> | 3000K                | 650    |
| PRT-178LEDT-BK  | 15H" x 5.5W" x 5.5D" - 3 lbs. | 1               | LED | W8              | <del>80+</del> | 3000K-6000K          | 480    |
|                 |                               |                 |     |                 |                |                      |        |