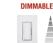

## LED DESK LAMPS

LED, dimmable, colour changing desk lamp with wireless charging feature.

| Item No.        | Dimensions                    | No. of<br>Bulbs |     | Max.<br>Wattage | CRI            | Color<br>Temperature | Lumens |
|-----------------|-------------------------------|-----------------|-----|-----------------|----------------|----------------------|--------|
| ALA-1910LEDT-BK | 19.5H" x 22W" x 8D" - 4 lbs.  | 1               | LED | 10W             | 90+            | 3000K - 6000K        | 600    |
| DLED-102-BK     | 28H" x 28W" x 4.5D" - 5 lbs.  | 1               | LED | W8              | <del>80+</del> | 3000K                | 650    |
| PRT-178LEDT-BK  | 15H" x 5.5W" x 5.5D" - 3 lbs. | 1               | LED | W8              | <del>80+</del> | 3000K-6000K          | 480    |
|                 |                               |                 |     |                 |                |                      |        |