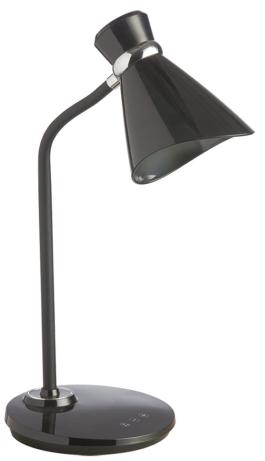

## LED DESK LAMPS

Contemporary design with fully adjustable head. Fully dimmable with touch button. Colour changing feature.

| Item I |
|--------|
| 132LE  |
| 1321   |

| Item No.   | Dimensions                 | No. of<br>Bulbs | Bulb<br>Type | Max.<br>Wattage | CRI            | Color<br>Temperature | Lumens |
|------------|----------------------------|-----------------|--------------|-----------------|----------------|----------------------|--------|
| 132LEDT-BK | 16"H x 11"W x 7"D - 3 lbs. | 1               | LED          | 6W              |                | Multi Colour         | 350    |
| 132LEDT-SV | 16"H x 11"W x 7"D - 3 lbs. | 1               | LED          | 6W              | <del>80+</del> | Multi Colour         | 350    |