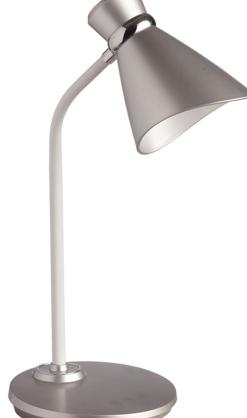

## LED DESK LAMPS

Contemporary design with fully adjustable head. Fully dimmable with touch button. Colour changing feature.

| Item I |
|--------|
| 132LE  |
| 1321   |

| Item No.   | Dimensions                 | No. of<br>Bulbs | Bulb<br>Type | Max.<br>Wattage | CRI            | Color<br>Temperature | Lumens |
|------------|----------------------------|-----------------|--------------|-----------------|----------------|----------------------|--------|
| 132LEDT-BK | 16"H x 11"W x 7"D - 3 lbs. | 1               | LED          | 6W              |                | Multi Colour         | 350    |
| 132LEDT-SV | 16"H x 11"W x 7"D - 3 lbs. | 1               | LED          | 6W              | <del>80+</del> | Multi Colour         | 350    |