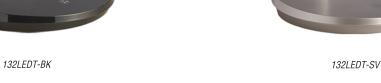

## LED DESK LAMPS

Contemporary design with fully adjustable head. Fully dimmable with touch button. Colour changing feature.

| Item I |
|--------|
| 132LE  |
| 1321   |

| Item No.   | Dimensions                 | No. of<br>Bulbs | Bulb<br>Type | Max.<br>Wattage | CRI            | Color<br>Temperature | Lumens |
|------------|----------------------------|-----------------|--------------|-----------------|----------------|----------------------|--------|
| 132LEDT-BK | 16"H x 11"W x 7"D - 3 lbs. | 1               | LED          | 6W              |                | Multi Colour         | 350    |
| 132LEDT-SV | 16"H x 11"W x 7"D - 3 lbs. | 1               | LED          | 6W              | <del>80+</del> | Multi Colour         | 350    |