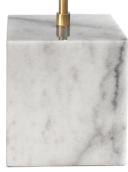

## **TRADITIONAL**

Create an air of ambiance in the bedroom, living room, or office with these table lamps which combine textural elements to create a prime example of transitional lighting.

Ceramic or Marble base with White fabric shade.

TOD-221T-BK-AGB

| Item No.        | Dimensions                     | No. of<br>Bulbs | Bulb<br>Type | Max.<br>Wattage |
|-----------------|--------------------------------|-----------------|--------------|-----------------|
| TOD-221T-BK-AGB | 22H" x 6.5W" x 6.5D" - 12 lbs. | 1               | E26          | 60W             |
| TOD-221T-WH-AGB | 22H" x 6.5W" x 6.5D" - 12 lbs. | 1               | E26          | 60W             |
| TRC-261T-MB     | 26.75H" x 16W" x 16D" - 5 lbs. | 1               | E26          | 150W            |