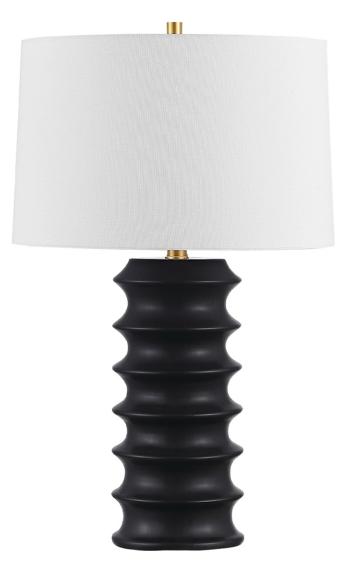

## **TRADITIONAL**

Create an air of ambiance in the bedroom, living room, or office with these table lamps which combine textural elements to create a prime example of transitional lighting.

Ceramic or Marble base with White fabric shade.

TOD-221T-BK-AGB

| Item No.        | Dimensions                     | No. of<br>Bulbs | Bulb<br>Type | Max.<br>Wattage |
|-----------------|--------------------------------|-----------------|--------------|-----------------|
| TOD-221T-BK-AGB | 22H" x 6.5W" x 6.5D" - 12 lbs. | 1               | E26          | 60W             |
| TOD-221T-WH-AGB | 22H" x 6.5W" x 6.5D" - 12 lbs. | 1               | E26          | 60W             |
| TRC-261T-MB     | 26.75H" x 16W" x 16D" - 5 lbs. | 1               | E26          | 150W            |