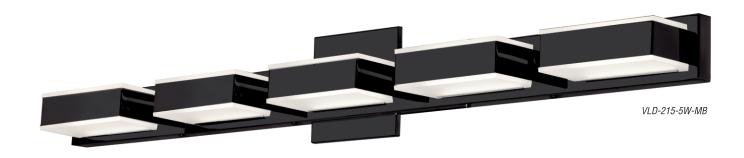

## **VIOLA**

Viola bathroom vanity LED lights bring glitz and glamour to bathroom lighting. Composed of metal and acrylic, They are versatile and fit flawlessly into any modern décor.

Matte Black Finish.

VLD-215-3W-MB

VLD-215-4W-MB

VLD-215-5W-MB

\*Dimmable with select dimmers