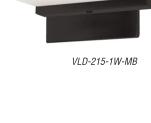

## **VIOLA**

Viola bathroom vanity LED lights bring glitz and glamour to bathroom lighting. Composed of metal and acrylic, They are versatile and fit flawlessly into any modern décor.

Matte Black Finish.

2000

**Dimensions** 

4.5"H x 6"W x 4.75"D - 4 lbs.

4.5"H x 20"W x 4.75"D - 6 lbs.

4.5"H x 26.7"W x 4.75"D - 8 lbs.

4.5"H x 32.5"W x 4.75"D - 12 lbs.

Item No.

VLD-215-1W-MB