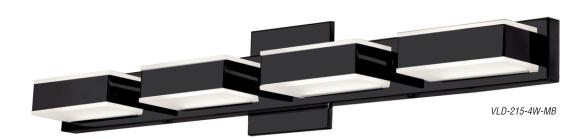

## **VIOLA**

Viola bathroom vanity LED lights bring glitz and glamour to bathroom lighting. Composed of metal and acrylic, They are versatile and fit flawlessly into any modern décor.

Matte Black Finish.

VLD-215-3W-MB

VLD-215-4W-MB

VLD-215-5W-MB

\*Dimmable with select dimmers