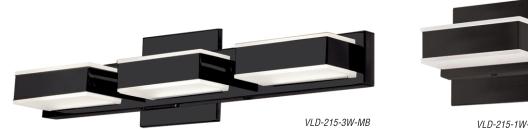

## **VIOLA**

Viola bathroom vanity LED lights bring glitz and glamour to bathroom lighting. Composed of metal and acrylic, They are versatile and fit flawlessly into any modern décor.

Matte Black Finish.

VLD-215-3W-MB

VLD-215-4W-MB

VLD-215-5W-MB

\*Dimmable with select dimmers