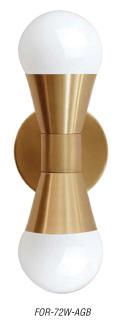

## FORTUNA

Fortuna family in Aged Brass, Matte Black, Matte Black with Aged Brass Accents, and Matte Black with Polished Chrome accents.

FOR-72W-MB-AGB

HARDWIRED

ŀŀ

DIMMABLE

FOR-72W-MB-PC

FOR-72W-AGB-MB

COMPATIBLE

| Item No.       | Dimensions                      | No. of<br>Bulbs | Bulb Type | Max.<br>Wattage |
|----------------|---------------------------------|-----------------|-----------|-----------------|
| FOR-72W-AGB    | 8.25H" x 5W" x 5.5D" - 1.8 lbs. | 2               | E26       | 60W             |
| FOR-72W-AGB-MB | 8.25H" x 5W" x 5.5D" - 1.8 lbs. | 2               | E26       | 60W             |
| FOR-72W-MB     | 8.25H" x 5W" x 5.5D" - 1.8 lbs. | 2               | E26       | 60W             |
| FOR-72W-MB-AGB | 8.25H" x 5W" x 5.5D" - 1.8 lbs. | 2               | E26       | 60W             |
| FOR-72W-MB-PC  | 8.25H" x 5W" x 5.5D" - 1.8 lbs. | 2               | E26       | 60W             |