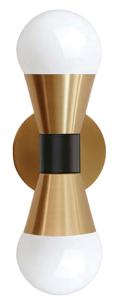

## FORTUNA

Fortuna family in Aged Brass, Matte Black, Matte Black with Aged Brass Accents, and Matte Black with Polished Chrome accents.

FOR-72W-MB-AGB

HARDWIRED

ŀŀ

DIMMABLE

FOR-72W-MB-PC

FOR-72W-AGB-MB

COMPATIBLE

| Item No.       | Dimensions                      | No. of<br>Bulbs | Bulb Type | Max.<br>Wattage |
|----------------|---------------------------------|-----------------|-----------|-----------------|
| FOR-72W-AGB    | 8.25H" x 5W" x 5.5D" - 1.8 lbs. | 2               | E26       | 60W             |
| FOR-72W-AGB-MB | 8.25H" x 5W" x 5.5D" - 1.8 lbs. | 2               | E26       | 60W             |
| FOR-72W-MB     | 8.25H" x 5W" x 5.5D" - 1.8 lbs. | 2               | E26       | 60W             |
| FOR-72W-MB-AGB | 8.25H" x 5W" x 5.5D" - 1.8 lbs. | 2               | E26       | 60W             |
| FOR-72W-MB-PC  | 8.25H" x 5W" x 5.5D" - 1.8 lbs. | 2               | E26       | 60W             |