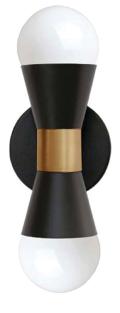

## FORTUNA

Fortuna family in Aged Brass, Matte Black, Matte Black with Aged Brass Accents, and Matte Black with Polished Chrome accents.

FOR-72W-MB-AGB

HARDWIRED

ŀŀ

DIMMABLE

FOR-72W-MB-PC

FOR-72W-AGB-MB

COMPATIBLE

| Item No.       | Dimensions                      | No. of<br>Bulbs | Bulb Type | Max.<br>Wattage |
|----------------|---------------------------------|-----------------|-----------|-----------------|
| FOR-72W-AGB    | 8.25H" x 5W" x 5.5D" - 1.8 lbs. | 2               | E26       | 60W             |
| FOR-72W-AGB-MB | 8.25H" x 5W" x 5.5D" - 1.8 lbs. | 2               | E26       | 60W             |
| FOR-72W-MB     | 8.25H" x 5W" x 5.5D" - 1.8 lbs. | 2               | E26       | 60W             |
| FOR-72W-MB-AGB | 8.25H" x 5W" x 5.5D" - 1.8 lbs. | 2               | E26       | 60W             |
| FOR-72W-MB-PC  | 8.25H" x 5W" x 5.5D" - 1.8 lbs. | 2               | E26       | 60W             |