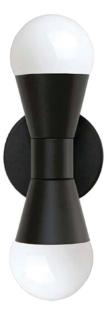

## FORTUNA

Fortuna family in Aged Brass, Matte Black, Matte Black with Aged Brass Accents, and Matte Black with Polished Chrome accents.

FOR-72W-MB-AGB

HARDWIRED

ŀŀ

DIMMABLE

FOR-72W-MB-PC

FOR-72W-AGB-MB

COMPATIBLE

| Item No.       | Dimensions                      | No. of<br>Bulbs | Bulb Type | Max.<br>Wattage |
|----------------|---------------------------------|-----------------|-----------|-----------------|
| FOR-72W-AGB    | 8.25H" x 5W" x 5.5D" - 1.8 lbs. | 2               | E26       | 60W             |
| FOR-72W-AGB-MB | 8.25H" x 5W" x 5.5D" - 1.8 lbs. | 2               | E26       | 60W             |
| FOR-72W-MB     | 8.25H" x 5W" x 5.5D" - 1.8 lbs. | 2               | E26       | 60W             |
| FOR-72W-MB-AGB | 8.25H" x 5W" x 5.5D" - 1.8 lbs. | 2               | E26       | 60W             |
| FOR-72W-MB-PC  | 8.25H" x 5W" x 5.5D" - 1.8 lbs. | 2               | E26       | 60W             |