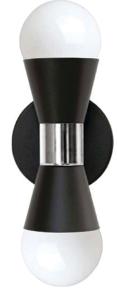

## FORTUNA

Fortuna family in Aged Brass, Matte Black, Matte Black with Aged Brass Accents, and Matte Black with Polished Chrome accents.

FOR-72W-MB-AGB

HARDWIRED

ŀŀ

DIMMABLE

FOR-72W-MB-PC

FOR-72W-AGB-MB

COMPATIBLE

| Item No.       | Dimensions                      | No. of<br>Bulbs | Bulb Type | Max.<br>Wattage |
|----------------|---------------------------------|-----------------|-----------|-----------------|
| FOR-72W-AGB    | 8.25H" x 5W" x 5.5D" - 1.8 lbs. | 2               | E26       | 60W             |
| FOR-72W-AGB-MB | 8.25H" x 5W" x 5.5D" - 1.8 lbs. | 2               | E26       | 60W             |
| FOR-72W-MB     | 8.25H" x 5W" x 5.5D" - 1.8 lbs. | 2               | E26       | 60W             |
| FOR-72W-MB-AGB | 8.25H" x 5W" x 5.5D" - 1.8 lbs. | 2               | E26       | 60W             |
| FOR-72W-MB-PC  | 8.25H" x 5W" x 5.5D" - 1.8 lbs. | 2               | E26       | 60W             |