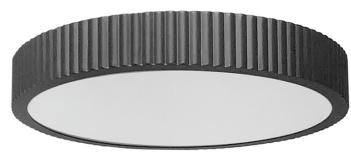

## NABISCO

The Nabisco fixture combines minimalist style with advanced technology to create a wonderful transitional light. A disk shape gives Nabisco a slim profile, while an Acrylic diffuser gently softens the integrated LEDs.

NBO-1830LEDFH-MB

NBO-1830LEDFH-MW