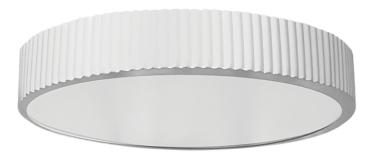

## NABISCO

The Nabisco fixture combines minimalist style with advanced technology to create a wonderful transitional light. A disk shape gives Nabisco a slim profile, while an Acrylic diffuser gently softens the integrated LEDs.

NBO-1830LEDFH-MB

NBO-1830LEDFH-MW