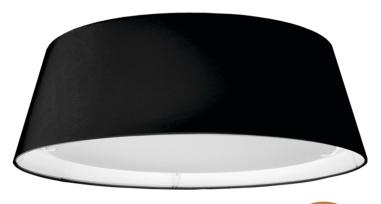

## **TDLED**

Tapered drum ceiling light fixture in Black fabric shade with a White diffuser.

| Item No.         | Dimensions                   | No. of<br>Bulbs | Bulb<br>Type | Max.<br>Wattage | CRI | Color<br>Temperature | Lumens |  |  |
|------------------|------------------------------|-----------------|--------------|-----------------|-----|----------------------|--------|--|--|
| NBO-1830LEDFH-MB | 2.5H" x 18W" x 18D" - 3 lbs. | 1               | LED          | 30W             | 90+ | 3000K                | 2400   |  |  |
| NBO-1830LEDFH-MW | 2.5H" x 18W" x 18D" - 3 lbs. | 1               | LED          | 30W             | 90+ | 3000K                | 2400   |  |  |
| TDLED-17FH-BK    | 6H" x 17W" x 17D" - 10 lbs.  | 1               | LED          | 14W             | +08 | 3000K                | 1100   |  |  |
|                  |                              |                 |              |                 |     | × 1                  | N 1 4  |  |  |