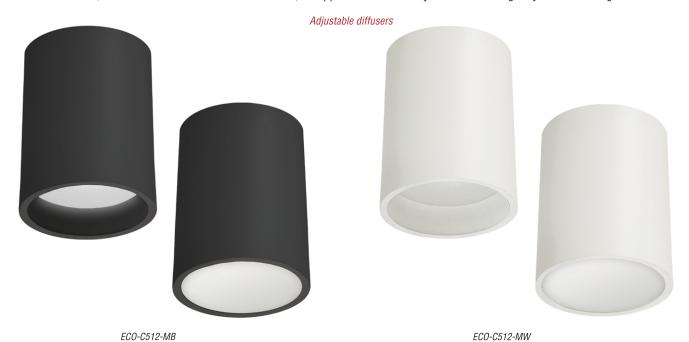

90+

90+

ECO-C1015-MB

<sup>\*</sup>Adjustable and removable diffuser included

| item No.     | Dimensions                       | Bulbs | Type |
|--------------|----------------------------------|-------|------|
| ECO-C1015-MB | 7"H x 9.75"W x 9.75"D - 3.9 lbs. | 1     | LED  |
| ECO-C512-MB  | 6"H x 5.12"W x 5.12"D - 2 lbs.   | 1     | LED  |
| ECO-C512-MW  | 6"H x 5.12"W x 5.12"D - 2 lbs.   | 1     | LED  |