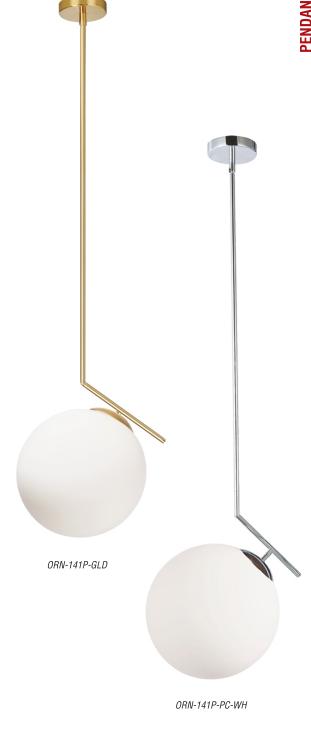

## ORION

The Orion pendant's quirky silhouette is a contemporary mainstay. A large glass globe highlights the heart of this design. It is a refreshingly simple design in a Aged Brass, Matte Black or Polished Chrome finish with White Globe.

Large Glass Ø 11.81"

| Item No.       | Dimensions                    | No. of<br>Bulbs |     | Max.<br>Wattage |
|----------------|-------------------------------|-----------------|-----|-----------------|
| ORN-141P-GLD   | 16.5H" x 14W" x 12D" - 5 lbs. | 1               | E26 | 60W             |
| ORN-141P-MB    | 16.5H" x 14W" x 12D" - 5 lbs. | 1               | E26 | 60W             |
| ORN-141P-PC-WH | 16.5H" x 14W" x 12D" - 5 lbs. | 1               | E26 | 60W             |