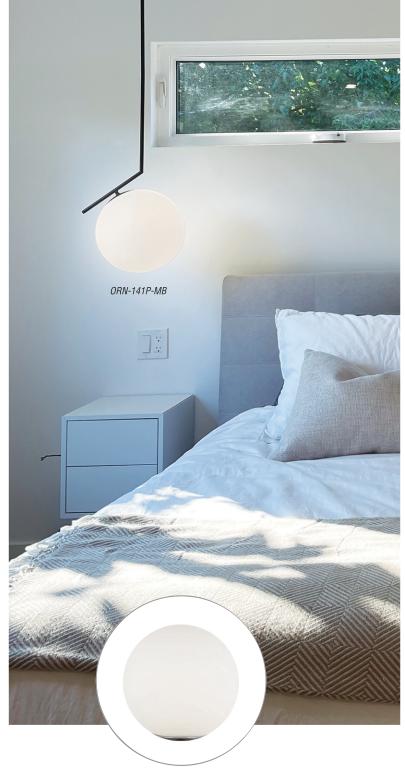

## ORION

The Orion pendant's quirky silhouette is a contemporary mainstay. A large glass globe highlights the heart of this design. It is a refreshingly simple design in a Aged Brass, Matte Black or Polished Chrome finish with White Globe.

Large Glass Ø 11.81"

| Item No.       | Dimensions                    | No. of<br>Bulbs |     | Max.<br>Wattage |
|----------------|-------------------------------|-----------------|-----|-----------------|
| ORN-141P-GLD   | 16.5H" x 14W" x 12D" - 5 lbs. | 1               | E26 | 60W             |
| ORN-141P-MB    | 16.5H" x 14W" x 12D" - 5 lbs. | 1               | E26 | 60W             |
| ORN-141P-PC-WH | 16.5H" x 14W" x 12D" - 5 lbs. | 1               | E26 | 60W             |