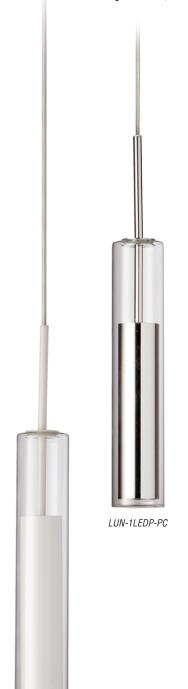

## LUNA

Very sleek, modern and energy efficent LED pendants.

Available in Aged Brass, Black, Polished Chrome or White finish with Clear cylinder glass.

LUN-1LEDP-WH

LUN-1LEDP-AGB

| Item No.      | Dimensions                   | No. of<br>Bulbs |     | Max.<br>Wattage | CRI            | Color<br>Temperature | Lumens |
|---------------|------------------------------|-----------------|-----|-----------------|----------------|----------------------|--------|
| LUN-1LEDP-AGB | 12"H x 2.5"W x 2.5"D - 5 lbs | . 1             | LED | 6W              | <del>80+</del> | 3000K                | 400    |
| LUN-1LEDP-BK  | 12"H x 2.5"W x 2.5"D - 5 lbs | . 1             | LED | 6W              | +08            | 3000K                | 400    |
| LUN-1LEDP-PC  | 12"H x 2.5"W x 2.5"D - 5 lbs | . 1             | LED | 6W              | +08            | 3000K                | 400    |
| LUN-1LEDP-WH  | 12"H x 2.5"W x 2.5"D - 5 lbs | . 1             | LED | 6W              | <del>80+</del> | 3000K                | 400    |