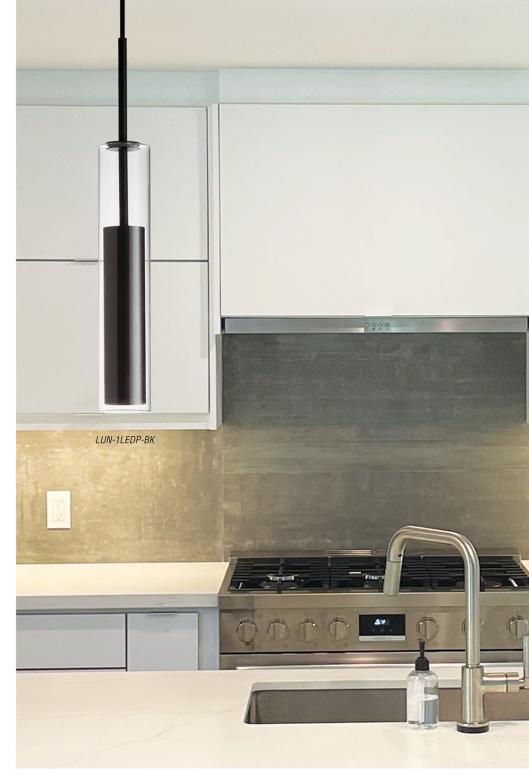

## LUNA

Very sleek, modern and energy efficent LED pendants.

Available in Aged Brass, Black, Polished Chrome or White finish with Clear cylinder glass.

LUN-1LEDP-WH

LUN-1LEDP-AGB

| Item No.      | Dimensions                   | No. of<br>Bulbs |     | Max.<br>Wattage | CRI            | Color<br>Temperature | Lumens |
|---------------|------------------------------|-----------------|-----|-----------------|----------------|----------------------|--------|
| LUN-1LEDP-AGB | 12"H x 2.5"W x 2.5"D - 5 lbs | . 1             | LED | 6W              | <del>80+</del> | 3000K                | 400    |
| LUN-1LEDP-BK  | 12"H x 2.5"W x 2.5"D - 5 lbs | . 1             | LED | 6W              | +08            | 3000K                | 400    |
| LUN-1LEDP-PC  | 12"H x 2.5"W x 2.5"D - 5 lbs | . 1             | LED | 6W              | +08            | 3000K                | 400    |
| LUN-1LEDP-WH  | 12"H x 2.5"W x 2.5"D - 5 lbs | . 1             | LED | 6W              | <del>80+</del> | 3000K                | 400    |